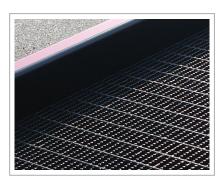

### **Deck Grating & Curb**

- Electro-forged serrated steel grating
- ✓ Superior strength & traction
- 7" curb prevents accidental vehicle runoff