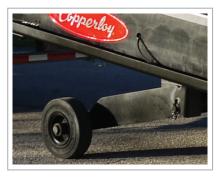

### **Positioning Sleeve**(Standard on all steel models)

- √ 180 degree motion to maneuver in tight spaces
- ✓ Three point connection
- A durable means of positioning the ramp

Not intended for long-distance towing.

## **Solid/Pneumatic Tires** (Standard on all steel models)

- Premium 18" tires, ideal for use in all applications
- ✓ Maintenance-free
- Performs well with regular or bumpy surfaces