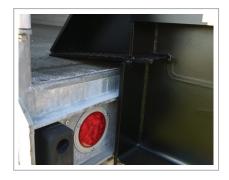

### **Hydraulic Hand Pump**

- Effortless for the operator to quickly adjust ramp height
- ✓ Raises 1/2" with each pump
- Raises 2.5 x faster than standard ramps
- ✓ Raises 20 x faster than caster wheel ramps
- ✓ Easy access outside the frame for adjustment & maintenance
- ✓ Handle is stored out of the way

### **Single Cylinder Design**

- Raises evenly with one-cylinder system
- ✓ Requires fewer pumps to raise to the desired position