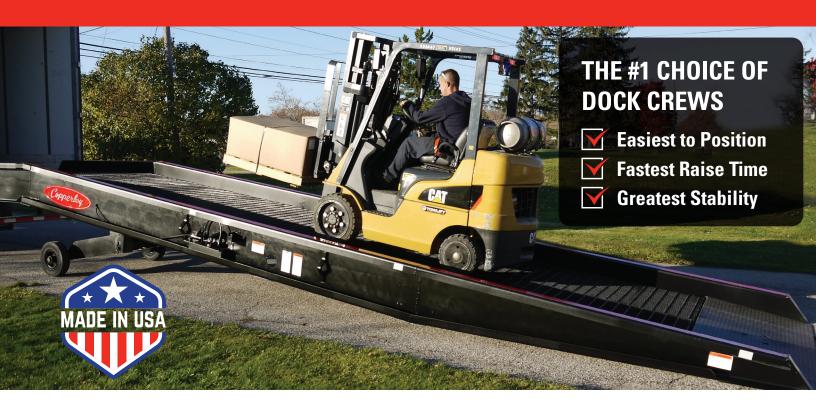

# **#1 YARD RAMP IN AMERICA**

Choose Copperloy® Yard Ramps when you want the **best mobile solution** for ground level access to trucks, railcars or buildings. Instantly create a loading facility without new construction. Maximum capacities up to 35,000 lbs. Many models in stock and ready to ship next day.