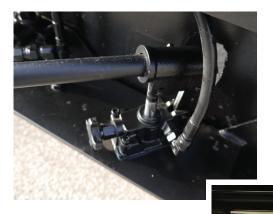

### **Hydraulic Hand Pump**

- Effortless for the operator to quickly adjust ramp height
- ✓ Raises 1/2" with each pump
- Raises 2.5 x faster than standard ramps
- ✓ Raises 20 x faster than caster wheel ramps
- ✓ Easy access outside the frame for adjustment & maintenance
- ✓ Handle is stored out of the way

### **Single Cylinder Design**

- Raises evenly with one-cylinder system
- ✓ Requires fewer pumps to raise to the desired position