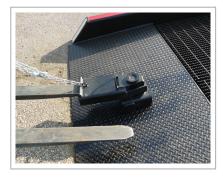

### **Positioning Sleeve**(Standard on all steel models)

- √ 180 degree motion to maneuver in tight spaces
- ✓ Three point connection
- A durable means of positioning the ramp

Not intended for long-distance towing.