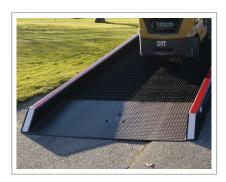

### Low End Plate (36" Long)

Approach plate is beveled from the underside to provide a smooth ground-level entry, eliminating jolts and bumps when forklifts travel

### 15"Lip Overlap

- Deep overlap of frame for secure connection
- 8' long safety chains and hooks for added safety & security