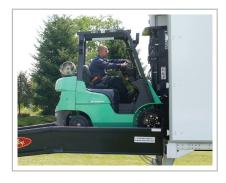

#### 8-Foot Level Off Section

- Provides easy access to trucks and loading docks alike
- Provides more room to get those hard to reach loads on the back of the truck

THE #1 CHOICE IN MOBILE YARD RAMPS